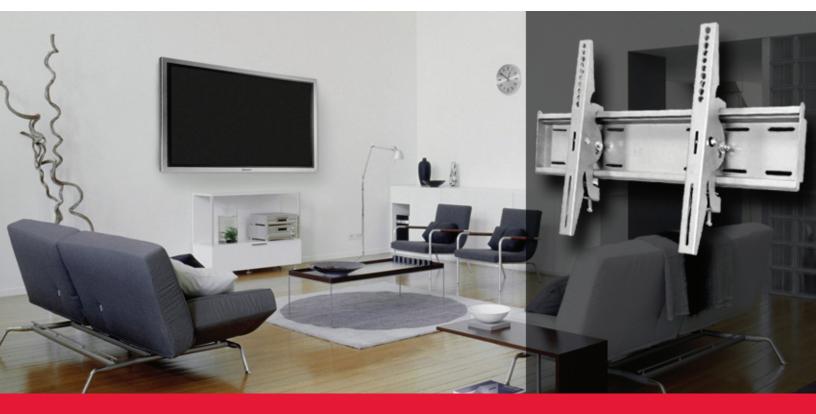

# Flat Screen Mounting Kit

For 42" - 60" TVs

Acrobak WM-250 is universal wall-mount bracket that is designed to fit flat-panel TV from 42 " to 60 ". It offers the security and stability of a fixed wall mount, plus tilting adjustment features.

#### **Solid Steel Construction**

Heavy-gauge steel in a powder-coated finish provides a sleek, high-tech look

## **Security and Stability of Mounting Kit**

Double-stud mounting design and locking security bars for secure the flat screen TV firmly and vertrically in place

#### **Tilt Adjustment**

For precise tilting of display up to 15 ° and optimum viewing while seated without annoying glare

#### **VESA Standard Compatible**

Fits all VESA standard flat screen TVs from 42" to 60", and weight upto 60 kg (132 lbs)

### **Product Type Specifications**

- Flat Screen Size Range: 42" ~ 60 "
- Max Load: up to 60 kg (132 lbs)
- Tilt Range: down 15°
- Slim designed 9 cm (3.54") off the wall mounting profile
- VESA Mounting Bracket: Fits most of TVs and all VESA standard from 42" to 60"